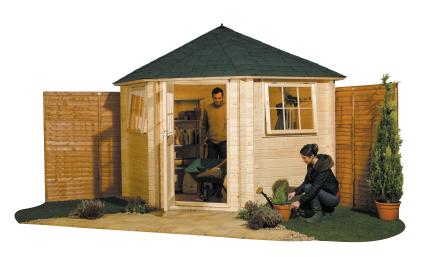

## puro

|              | Puro               |                               | Lampi    |                               |
|--------------|--------------------|-------------------------------|----------|-------------------------------|
| Dimensions   | Internal           | External<br>(excl. overhangs) | Internal | External<br>(excl. overhangs) |
| Width        | 2.364m             | 2.620m                        | 2.704m   | 2.960m                        |
| Depth        | 2.364m             | 2.620m                        | 1.744m   | 2.000m                        |
| Ridge Height | -                  | 2.800m                        | -        | 2.310m                        |
| Area         | 5.16m <sup>2</sup> | 6.33m <sup>2</sup>            | 4.72m²   | 5.92m <sup>2</sup>            |