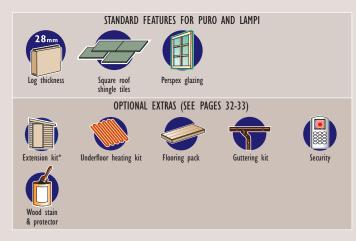

\*Please note: the extension kit can be used on the back walls only.

Please note: the floor and ceiling of the Puro are finished in exterior graded board.

For further details please ask your stockist.