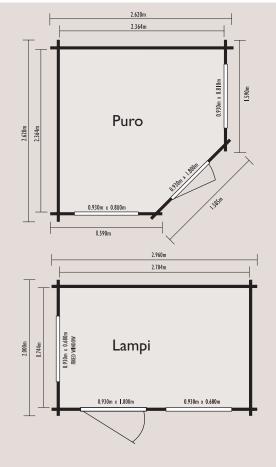

## puro

|              | Puro               |                               | Lampi    |                               |
|--------------|--------------------|-------------------------------|----------|-------------------------------|
| Dimensions   | Internal           | External<br>(excl. overhangs) | Internal | External<br>(excl. overhangs) |
| Width        | 2.364m             | 2.620m                        | 2.704m   | 2.960m                        |
| Depth        | 2.364m             | 2.620m                        | 1.744m   | 2.000m                        |
| Ridge Height | -                  | 2.800m                        | -        | 2.310m                        |
| Area         | 5.16m <sup>2</sup> | 6.33m <sup>2</sup>            | 4.72m²   | 5.92m <sup>2</sup>            |