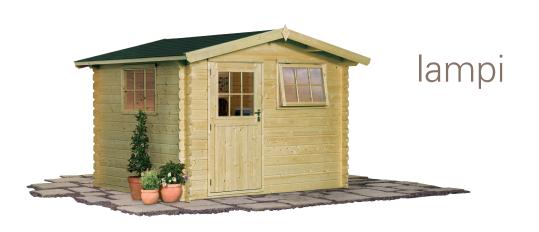

## puro

|              | Puro               |                               | Lampi    |                               |
|--------------|--------------------|-------------------------------|----------|-------------------------------|
| Dimensions   | Internal           | External<br>(excl. overhangs) | Internal | External<br>(excl. overhangs) |
| Width        | 2.364m             | 2.620m                        | 2.704m   | 2.960m                        |
| Depth        | 2.364m             | 2.620m                        | 1.744m   | 2.000m                        |
| Ridge Height | -                  | 2.800m                        | -        | 2.310m                        |
| Area         | 5.16m <sup>2</sup> | 6.33m <sup>2</sup>            | 4.72m²   | 5.92m <sup>2</sup>            |